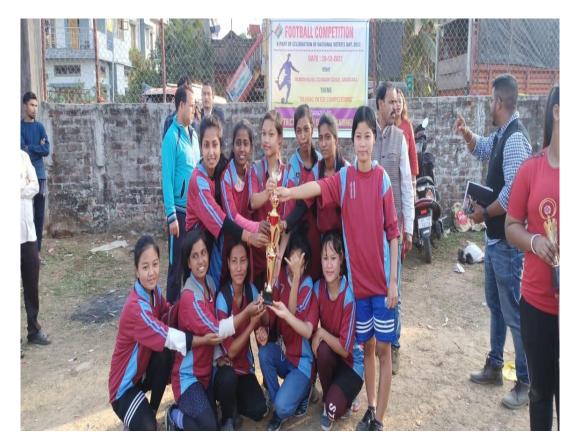

The Sports Committee for the session 2021-22 of the college is entrusted with the task of organizing various sports activities in the college. The committee also motivates the students to participate in different sports activities by organizations outside the college such as District Sports Association (DSA), District Administration and also by the state. The Sports Committee organized various sports events in the college like badminton, volleyball, cricket, football, race competition. The students also participated in various sports events like badminton, cricket, volleyball etc. and won medals and certificates. The college also participated in the Football match organized by the District Administration in December, 2021 as a part of 'Xojaag Voter Campaign' in the state. The Football Match was organized by the Election Office of the Karimganj district in response to the order by the Election Commission of India and the students of Rabindrasadan Girls' College won the Football Match.