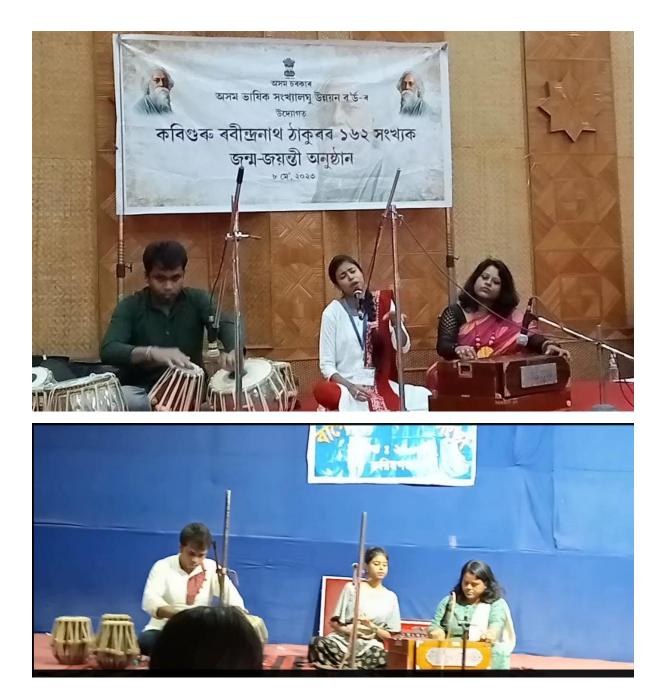

To celebrate the birth anniversary of the Nobel laureate poet Rabindranath Tagore, a cultural programme was organised by the Cultural Committee of the college. At the outset, the principal of the college paid floral tribute to 'Kabiguru', followed by the faculty members and the students. The principal of the college threw light on the life and work of the poet. The audience was addressed by speakers like Dr. S. Chakraborty and Dr. T. Ghosh. 'Rabindra Sangeet' and 'Rabindranath Nritya' were performed by the students of the college. The entire programme was conducted by the convener of the Cultural Committee Dr. Rajdeep Chanda.