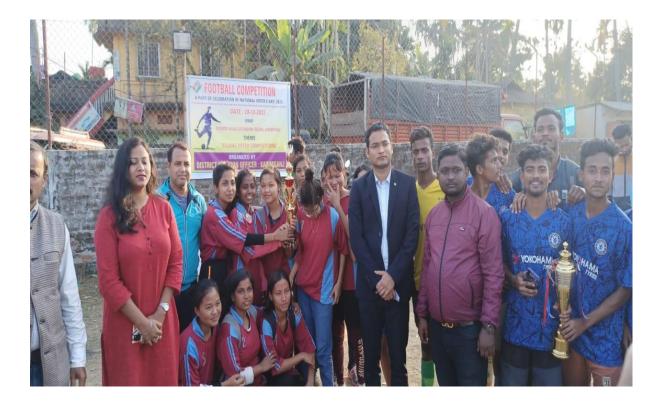

The Sports Committee for the session 2021-22 of the college is entrusted with the task of organizing various sports activities in the college. The committee also motivates the students to participate in different sports activities by organizations outside the college such as District Sports Association (DSA), District Administration and also by the state. The Sports Committee organized various sports events in the college like badminton, volleyball, cricket, football, race competition. The students also participated in various sports events like badminton, cricket, volleyball etc. and won medals and certificates. The college also participated in the Football match organized by the District Administration in December, 2021 as a part of 'Xojaag Voter Campaign' in the state. The Football Match was organized by the Election Office of the Karimganj district in response to the order by the Election Commission of India and the students of Rabindrasadan Girls' College won the Football Match.