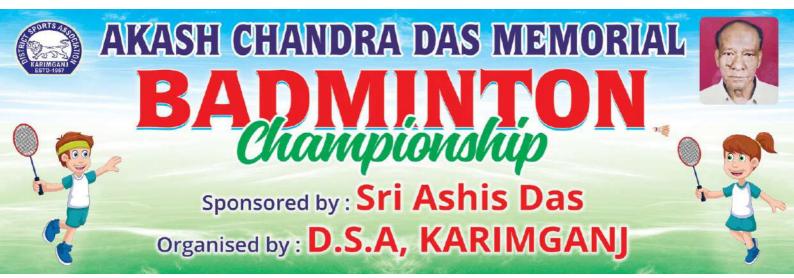

বিভাসচন্দ্র দাস, করিমগঞ্জ , ১ মে : খেলাধুলার মাধ্যমে সমাজে সাম্প্রদায়িক সম্প্রীতি তৈরি হয়। এখানে রাজনীতির ছায়া স্পর্শ করতে পারে না। করিমগঞ্জ জেলা ক্রীডা সংস্থা আয়োজিত আকাশ চন্দ্র দাস ব্যাডমিণ্টন প্রতিযোগিতার পুরস্কার বিতরণী অনুষ্ঠানে এ কথা বলেন উত্তর করিমগঞ্জের বিধায়ক কমলাক্ষ দে পুরকায়স্ত। তিনি বলেন, করিমগঞ্জের ক্রীড়া জগতের উন্নয়নে দল-মত নির্বিশেষে প্রতিটি স্তরের মানুষ যেভাবে সহযোগিতার হাত বাড়িয়ে দিয়ে আসছেন তা সত্যিই প্রশংসনীয়। এই জেলার খেলাধুলা নিয়ে কেউ কোনদিন রাজনীতি করেননি এবং ভবিষ্যতেও করবেন না বলে আশা ব্যক্ত করে বিধায়ক কমলাক্ষ বলেন, এটাই করিমগঞ্জের সংস্কৃতি'। প্রাক্তন বিধায়ক তথা এ এস টি সি'র চেয়ারম্যান মিশনরঞ্জন দাস বলেন, 'জেলা ক্রীডা সংস্থার পক্ষে একা এত বড় মাপের টুর্নামেন্টের আয়োজন করা সম্ভব নয়। সংস্থা আয়োজিত প্রতিটি টুর্নামেন্টকে সফল করে তুলতে সাধারণ মানুষ যেভাবে এগিয়ে এসেছেন, তা একটি ইতিবাচক দিক। আর ওটা ঠিক জেলা ক্রীডা সংস্থা করিমগঞ্জের প্রতিটি নাগরিকের সম্পদ। মিশন বাব আরও বলেন, সংস্থা বিগত কয়েক বছর থেকে ক্রীডা জগতের উন্নয়নে যেভাবে কাজ করে যাচ্ছে তা সত্যিই প্রশংসনীয়। খেলাধলার মান দেখে বঝা যাচ্ছে করিমগঞ্জ জেলা ক্রীডা সংস্থা অনেকটা এগিয়ে চলছে। সংস্থার সভাপতি অমলেশ চৌধুরীর পৌরোহিত্যে অনুষ্ঠিত সভায় স্বাগত বক্তব্য রাখেন