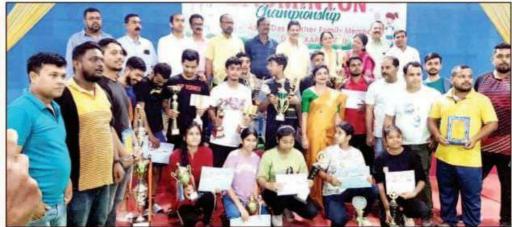

# করিমগঞ্জে ব্যাডমিন্টন প্রতিযোগিতা সমাপ্ত

সিঙ্গল চ্যাম্পিয়ন তানজিল আনছার চৌধুরী। রানার্স শুভায়ু দাস। অনুর্ধ্ব ১৪ ডাবলস চ্যাম্পিয়ন ফাহিম ফাসিম তাপাদার ও ওয়াহিদুল ইসলাম চৌধুরী। রানার্স ওয়াসিম রাজা চৌধুরী ও আসারুল আনছার তালুকদার। অনুর্ধ্ব ১৮ সিঙ্গল চ্যাম্পিয়ন সৌমিক পোদ্দার। রানার্স ধৃতব্রত পাল। অনুর্ধ্ব ১৮ ডাবলস চ্যাম্পিয়ন সৌমিক পোদ্দার ও ধৃতব্রত পাল। রানার্স তানজিল আনছার চৌধুরী ও আবু ইয়াসির চৌধুরী। ওপেন সিঙ্গল চ্যাম্পিয়ন ধৃতব্রত পাল। আর রানার্স সৌমিক পোদ্দার। ওপেন ডাবলস চ্যাম্পিয়ন অক্ষয় দাস ও অর্ণব নাথ। রানার্স পঙ্কজ রায় ও সূর্য কান্তি দেব। অনুর্ধ্ব ১৮ সিঙ্গল চ্যাম্পিয়ন চন্দ্রিমা রায়। রানার্স দেবাঞ্জলী দাস। অনুষ্ঠানে সঞ্চালকের দায়িত্বে ছিলেন পার্থ দাস।

সচিব সুদীপ চক্রবর্তী। তিনি এই টুর্নামেন্টকে সফল করার জন্য যারা সাহায্যের হাত বাড়িয়ে দিয়েছেন তাদের সকলের প্রতি সংস্থার পক্ষ থেকে কৃতজ্ঞতা প্রকাশ করেন। সভায় অন্যান্যদের মধ্যে বক্তব্য রাখেন দাতা পরিবারের তিন সদস্য যথাক্রমে অসীম দাস, আশিস দাস ও অশোক কুমার দাস, সংস্থার অসিত পাল, সায়ন্তন স্বামী প্রমুখ। দ্বিতীয় পর্বের অনুষ্ঠানে বিভিন্ন বিভাগের বিজয়ীদের হাতে শংসাপত্র ও ট্রফি তুলে দেওয়া হয়। অনুর্ধ্ব ১৮ ডাবলস চ্যাম্পিয়ন হলেন সাঁচি লালানী ও অনীশা রায়, আর রানার্স পারমিতা তরাত ও পিয়ালী বণিক। ওপেন সিঙ্গল চ্যাম্পিয়ন সমাদৃতা সাহা। রানার্স অনীশা রায়। ওপেন ডাবলস চ্যাম্পিয়ন প্রীতি সিংহ ও চন্দ্রিমা রায়। রানার্স তাবাসসুম আনিশা চৌধুরী ও সমাদৃতা সাহা। অনুর্ধ্ব ১৪