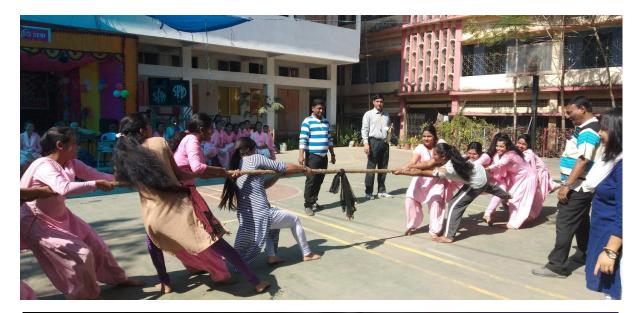

The Sports Committee for the session 2021-22 of the college is entrusted with the task of organizing various sports activities in the college. The committee also motivates the students to participate in different sports activities by organizations outside the college such as District Sports Association (DSA), District Administration and also by the state. The Sports Committee organized various sports events in the college like badminton, volleyball, cricket, football, race competition. The students also participated in various sports events like badminton, cricket, volleyball etc. and won medals and certificates. The college also participated in the Football match organized by the District Administration in December, 2021 as a part of 'Xojaag Voter Campaign' in the state. The Football Match was organized by the Election Office of the Karimganj district in response to the order by the Election Commission of India and the students of Rabindrasadan Girls' College won the Football Match.