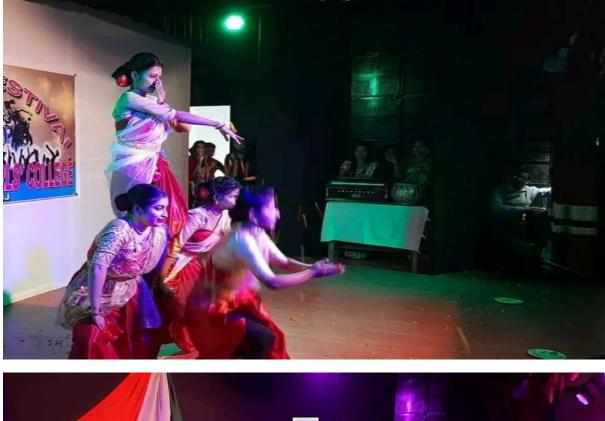

#### Report of Cultural and sports activities organised during 2021-2022

During the academic session, 2021-22, the Cultural Committee of the college had organised various programmes throughout the year. These stand as follows:

The programme was conducted by Dr. Rajdeep Chanda. The vote of thanks was given by Dr. S.N Roy.

For the total progress of the students, games and sports have been organised in Rabindrasadan Girls' College along with academic activities since its inception. In course of time due to the increase of student strength, the arena of competitive sports has multiplied. Throughout the year and specially during the Annual Festival of the college a large number of students take part in different outdoor and indoor games.