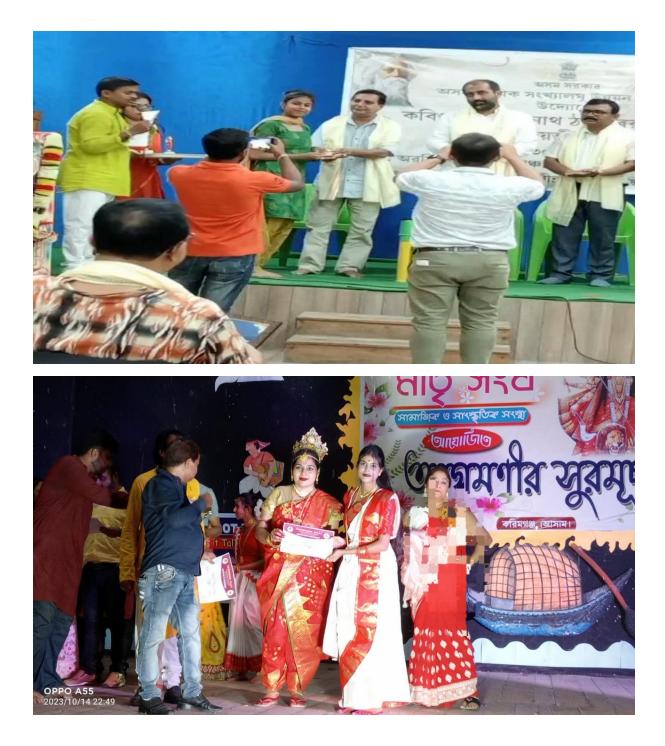

# Images of students during various cultural and sports competition 2022-23

Ashok her Das

Principal Rabindrasadan Girls' Ceilege Karimganj

Ashok her Das

Principal Rabindrasadan Girls' **Ceileg**e Karimganj

#### Report of Cultural and sports activities organised during 2021-2022

During the academic session, 2021-22, the Cultural Committee of the college had organised various programmes throughout the year. These stand as follows: