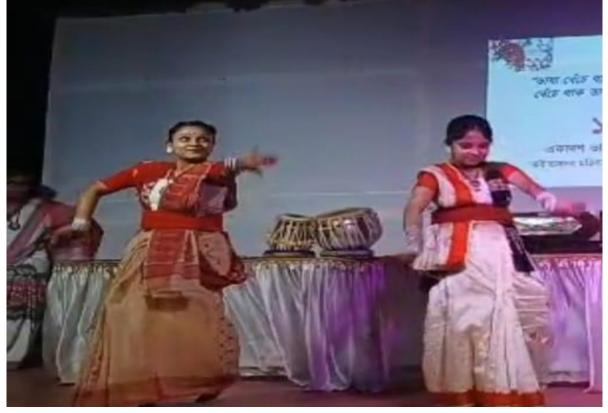

To celebrate the birth anniversary of the Nobel laureate poet Rabindranath Tagore, a cultural programme was organised by the Cultural Committee of the college. At the outset, the principal of the college paid floral tribute to 'Kabiguru', followed by the faculty members and the students. The principal of the college threw light on the life and work of the poet. The audience was addressed by speakers like Dr. S. Chakraborty and Dr. T. Ghosh. 'Rabindra Sangeet' and 'Rabindranath Nritya' were performed by the students of the college. The entire programme was conducted by the convener of the Cultural Committee Dr. Rajdeep Chanda.