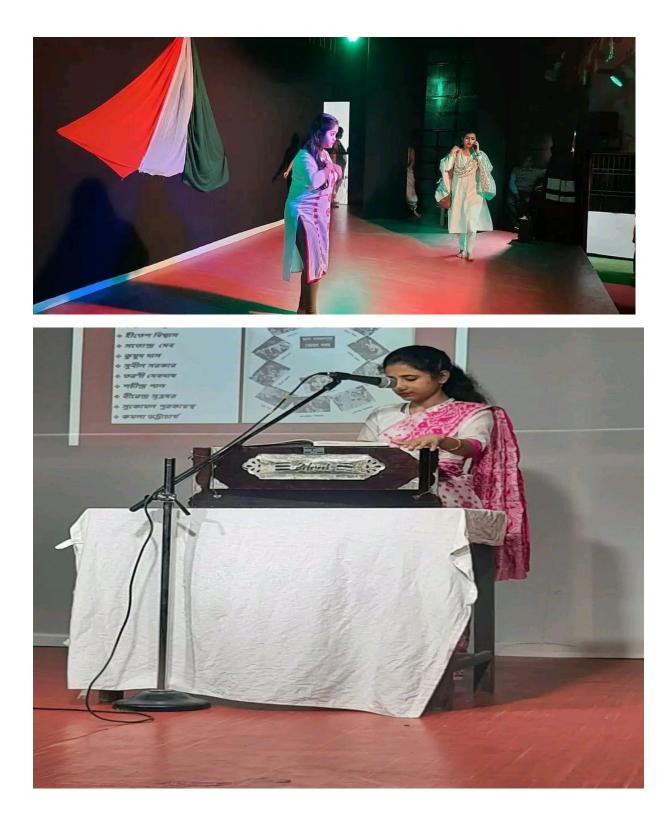

The programme was conducted by Dr. R. Chanda, the convener of the Cultural Committee.

The cultural committee of the college organized a thought-provoking programme on 26th January to celebrate the 73rd Republic Day. The national flag was hoisted by Dr. A.K Das, the Principal of the college. He delivered a meaningful speech on the occasion. Dr. Rajdeep Chanda, Head of the Department of History highlighted the background and significance of the day in his speech. Two patriotic songs were sung by Dr. S.M Das, Head of the Department, Sanskrit. The students also took part in patriotic songs which created a patriotic fervour and created a nationalist feeling among the audience. The NCC cadets of the college took part in the ceremony and paid homage to the national flag.

To pay floral tribute to the martyrs of 'Unishe May, a thought-provoking programme was organised by the Cultural Committee of the college. At the outset, the lamps were ignited by the authority in the memory of the martyrs. The principal, the faculty members, the non-teaching staff and the students of the college paid floral tribute to the martyrs. The principal of the college delivered a meaningful speech on the occasion. Dr. Rajdeep Chanda, convener of the committee highlighted the background and events related to the incident and requested everybody to get inspired by the cause of language and culture. Dr. S.M. Das, Head of the Department of Sanskrit, presented two songs on the occasion. The students presented songs highlighting the significance of the day.